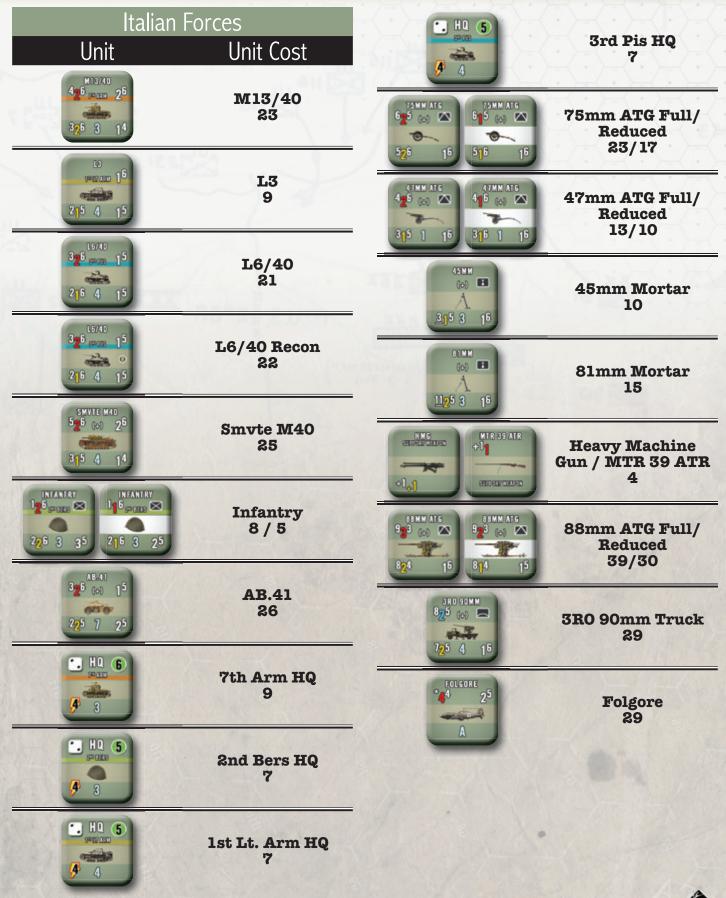

6                                                                                                             | 1st Dragoon HQ<br>5         |
| MTZ INF<br>1 6 100 00<br>2 2 6 3 35<br>2 1 6 3 25                          | Motorized Infantry<br>Full/Reduced<br>8/5 |                                                                                                                  | 7th RTR HQ<br>5             |

#### DESERT HEAT v2.0 UNIT POINT COST SHEET NATIONS AT WAR Generic Counters . HQ 🕧 10th Armored HQ Unit Cost Unit 7 5 Wire 📜 HQ 🕖 ຂ 7th Desert Rat HQ WIRE 6 **Improved Positions** British Artillery 5 Mission FP / IMPROVED To Hit DYO Cost Smoke **AT Ditches** 5 5 34 5 ANTI TANK 5 4 27 3 5 21 Mines 5 4 36 7 4 4 29 MINES

4

3

22

32

3

4



#### UNIT POINT COST SHEET

DESERT HEAT v2.0





# UNIT POINT COST SHEET

DESERT HEAT v2.0

| Italian Artillery     |        |          |  |  |
|-----------------------|--------|----------|--|--|
| Mission FP /<br>Smoke | To Hit | DYO Cost |  |  |
| 5                     | 5      | 39       |  |  |
| 4                     | 5      | 31       |  |  |
| 3                     | 5      | 24       |  |  |
| 5                     | 4      | 41       |  |  |
| 4                     | 4      | 33       |  |  |
| 3                     | 4      | 25       |  |  |
| 4                     | 3      | 36       |  |  |

| Generic Counters   |                         |  |  |  |
|--------------------|-------------------------|--|--|--|
| Unit               | Unit Cost               |  |  |  |
| WIRE               | Wire<br>2               |  |  |  |