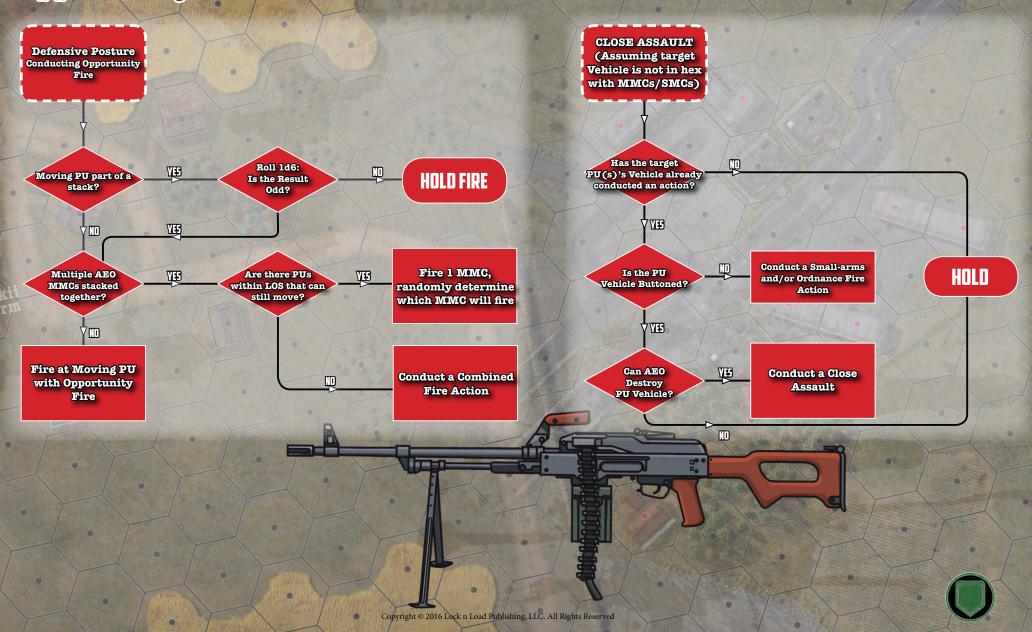

## LOCK 'N LOAD TACTICAL SOLO FIRE BEHAVIOR FLOWCHART

Opportunity Fire Defensive Posture Close Assault Defensive Posture

### LOCK 'N LOAD TACTICAL SOLO FIRE BEHAVIOR FLOWCHART

Opportunity Fire Offensive Posture Close Assault Offensive Posture CLOSE ASSAULT Offensive Posture (Assuming target Conducting Opportunity Vehicle is not in hex **HOLD FIRE** Fire with MMCs/SMCs) Has the target PU(s)'s Vehicle already W WE Opportunity Fire at Can AEO damage Moving PU Vehicle? Vehicle or Passengers? **Moving PU** conducted an action? 7 🖽 **Conduct a Small-arms** WE Opportunity Fire at HOLD Is the PU PU needed for and/or Ordnance Fire Vehicle Buttoned? Moving PU Victory? Action 7 🖽 Can AEO Is PU's WE **Conduct a Close** WE Destroy Firepower greater than Assault PU Vehicle? AEO's? **HOLD FIRE** 