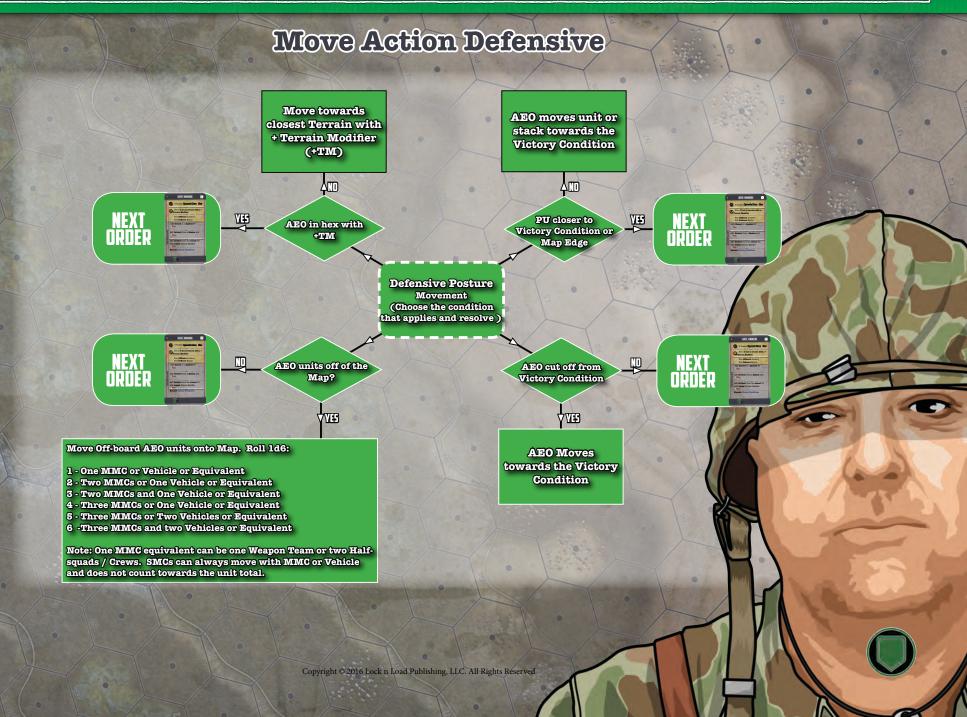

# LOCK 'N LOAD TACTICAL SOLO MOVEMENT BEHAVIOR FLOWCHART

## LOCK 'N LOAD TACTICAL SOLO MOVEMENT BEHAVIOR FLOWCHART