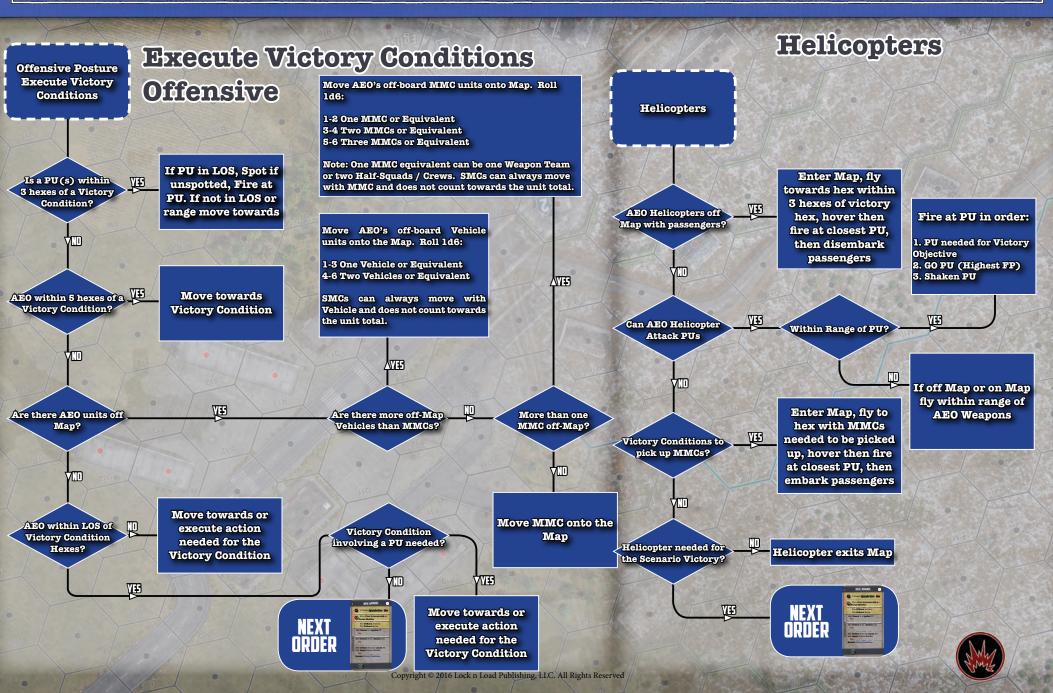

s the AEO have a Does the AEO have a Can the AEO cause LOS to a PU(s) in a LOS to a PU(s) in an damage to the PU? Spotted hex Un-Spotted hex VIII\ NEXT Order Any PUs have Fire at PU with Can the AEO cause Ordnance? damage to the PU? **Ordnance** Spotted hex containing VE5 Fire at PU needed for PU(s) needed for **Victory Condition** Victory? Fire at closest PU(s) in a Spotted hex \* Observe Combined Fire Flowchart if the AEO has stacked units.

### Combined Fire Action



# LOCK 'N LOAD TACTICAL SOLO MOVEMENT BEHAVIOR FLOWCHART



## LOCK 'N LOAD TACTICAL SOLO MOVEMENT BEHAVIOR FLOWCHART



### LOCK 'N LOAD TACTICAL SOLO COUNTERACTION BEHAVIOR FLOWCHART



# LOCK 'N LOAD TACTICAL SOLO COUNTERACTION BEHAVIOR FLOWCHART



#### LOCK 'N LOAD TACTICAL SOLO VICTORY CONDITIONS BEHAVIOR FLOWCHART



#### LOCK 'N LOAD TACTICAL SOLO VICTORY CONDITIONS BEHAVIOR FLOWCHART