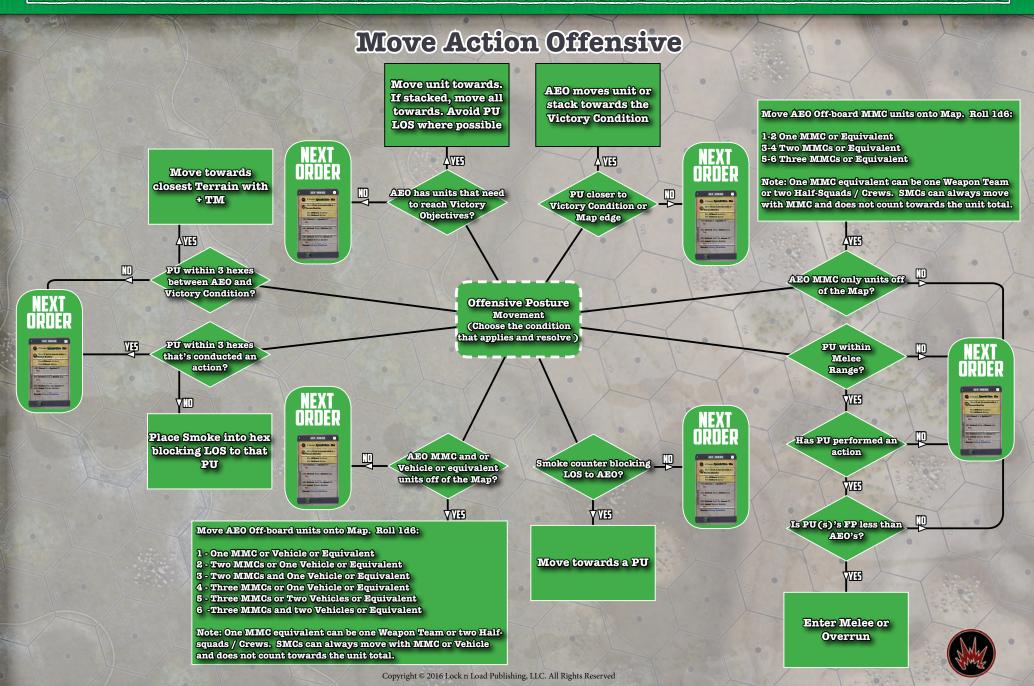

# LOCK 'N LOAD TACTICAL SOLO MOVEMENT BEHAVIOR FLOWCHART

## LOCK 'N LOAD TACTICAL SOLO MOVEMENT BEHAVIOR FLOWCHART