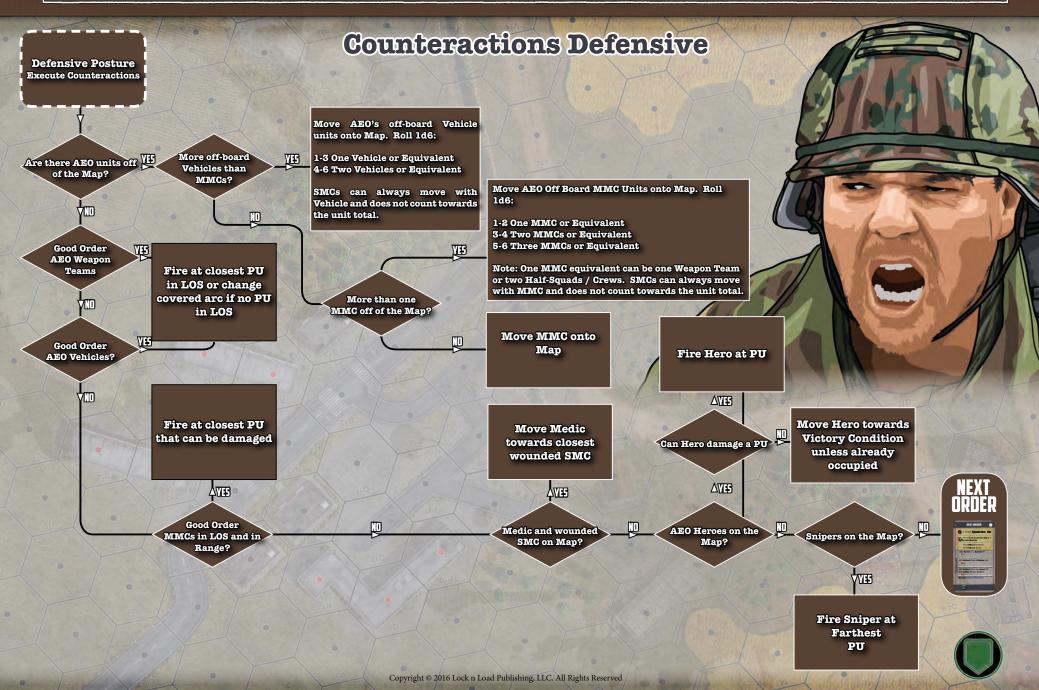

U with Ordnance Weapon Team\* 2. PU with most FP 3. Closest PU A VIES Does the AEO have a Does the AEO have a Can the AEO cause LOS to a PU(s) in a LOS to a PU(s) in an damage to the PU? Spotted hex Un-Spotted hex VIII\ NEXT Order Any PUs have Fire at PU with Can the AEO cause Ordnance? damage to the PU? **Ordnance** Spotted hex containing VE5 Fire at PU needed for PU(s) needed for **Victory Condition** Victory? Fire at closest PU(s) in a Spotted hex \* Observe Combined Fire Flowchart if the AEO has stacked units.

### Combined Fire Action



# LOCK 'N LOAD TACTICAL SOLO MOVEMENT BEHAVIOR FLOWCHART



## LOCK 'N LOAD TACTICAL SOLO MOVEMENT BEHAVIOR FLOWCHART



### LOCK 'N LOAD TACTICAL SOLO COUNTERACTION BEHAVIOR FLOWCHART



# LOCK 'N LOAD TACTICAL SOLO COUNTERACTION BEHAVIOR FLOWCHART



#### LOCK 'N LOAD TACTICAL SOLO VICTORY CONDITIONS BEHAVIOR FLOWCHART



#### LOCK 'N LOAD TACTICAL SOLO VICTORY CONDITIONS BEHAVIOR FLOWCHART