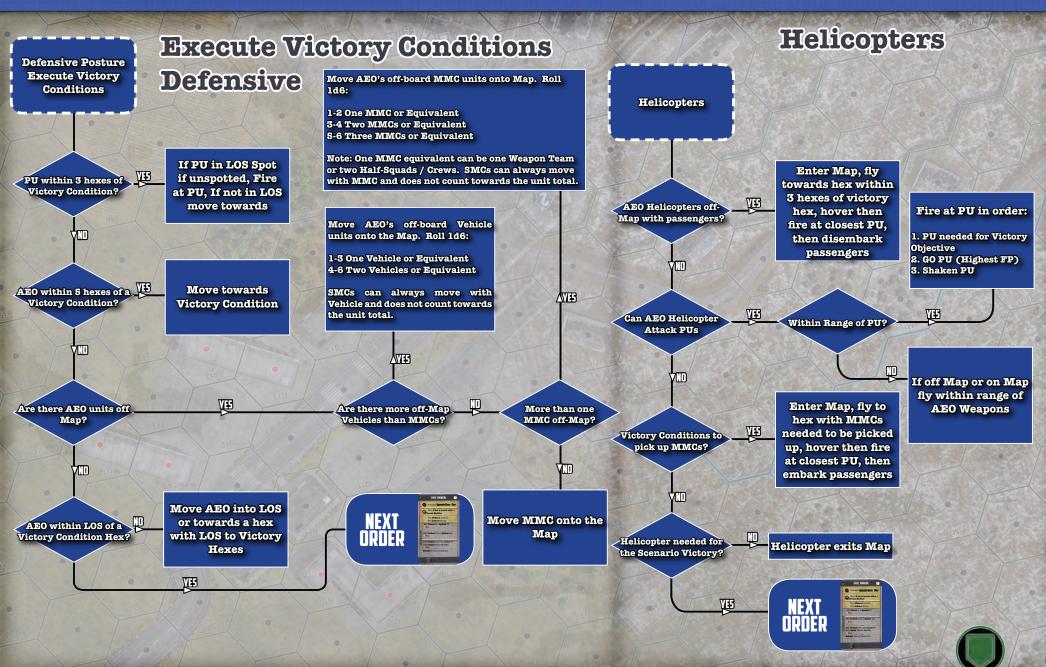

a LOS to a PU(s) in an damage to the PU? Spotted hex Un-Spotted hex VIII\ NEXT Order Any PUs have Fire at PU with Can the AEO cause Ordnance? damage to the PU? **Ordnance** Spotted hex containing VE5 Fire at PU needed for PU(s) needed for **Victory Condition** Victory? Fire at closest PU(s) in a Spotted hex \* Observe Combined Fire Flowchart if the AEO has stacked units.

### Combined Fire Action



# LOCK 'N LOAD TACTICAL SOLO MOVEMENT BEHAVIOR FLOWCHART



## LOCK 'N LOAD TACTICAL SOLO MOVEMENT BEHAVIOR FLOWCHART



### LOCK 'N LOAD TACTICAL SOLO COUNTERACTION BEHAVIOR FLOWCHART



# LOCK 'N LOAD TACTICAL SOLO COUNTERACTION BEHAVIOR FLOWCHART



#### LOCK 'N LOAD TACTICAL SOLO VICTORY CONDITIONS BEHAVIOR FLOWCHART



#### LOCK 'N LOAD TACTICAL SOLO VICTORY CONDITIONS BEHAVIOR FLOWCHART