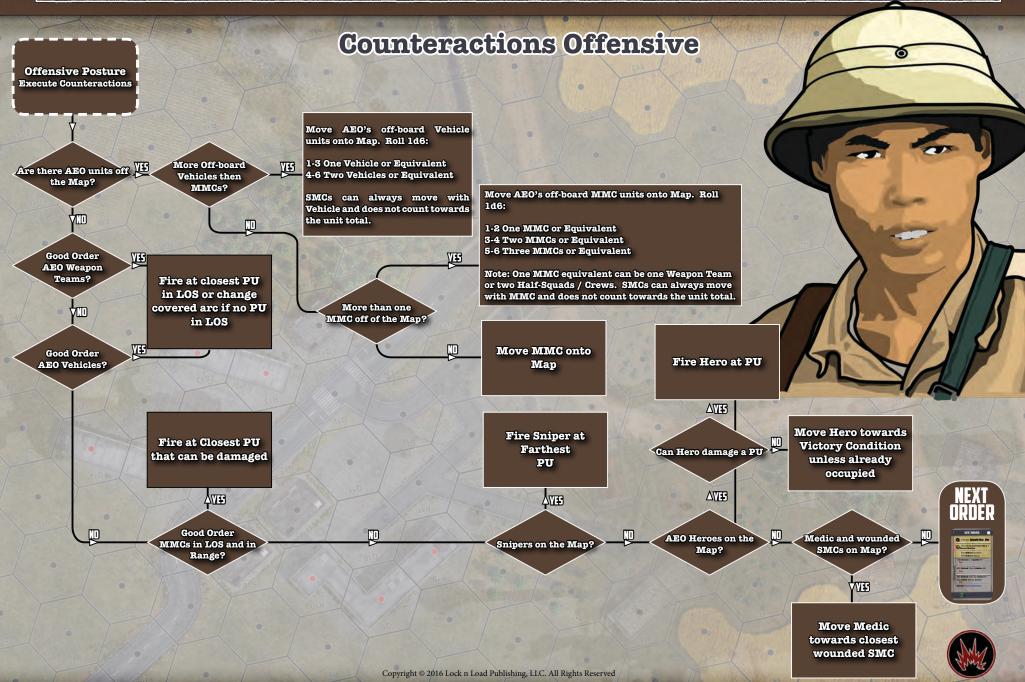

pot and Fire at PU Firing a Vehicle and with: Firing a MMC\* 1. PU with Ordnance Weapon Team\* 2. PU with most FP 3. Closest PU A VIES Does the AEO have a Does the AEO have a Can the AEO cause LOS to a PU(s) in a LOS to a PU(s) in an damage to the PU? Spotted hex Un-Spotted hex VIII\ NEXT Order Any PUs have Fire at PU with Can the AEO cause Ordnance? damage to the PU? **Ordnance** Spotted hex containing VE5 Fire at PU needed for PU(s) needed for **Victory Condition** Victory? Fire at closest PU(s) in a Spotted hex \* Observe Combined Fire Flowchart if the AEO has stacked units.

### Combined Fire Action



# LOCK 'N LOAD TACTICAL SOLO MOVEMENT BEHAVIOR FLOWCHART



## LOCK 'N LOAD TACTICAL SOLO MOVEMENT BEHAVIOR FLOWCHART



### LOCK 'N LOAD TACTICAL SOLO COUNTERACTION BEHAVIOR FLOWCHART



# LOCK 'N LOAD TACTICAL SOLO COUNTERACTION BEHAVIOR FLOWCHART



#### LOCK 'N LOAD TACTICAL SOLO VICTORY CONDITIONS BEHAVIOR FLOWCHART



#### LOCK 'N LOAD TACTICAL SOLO VICTORY CONDITIONS BEHAVIOR FLOWCHART