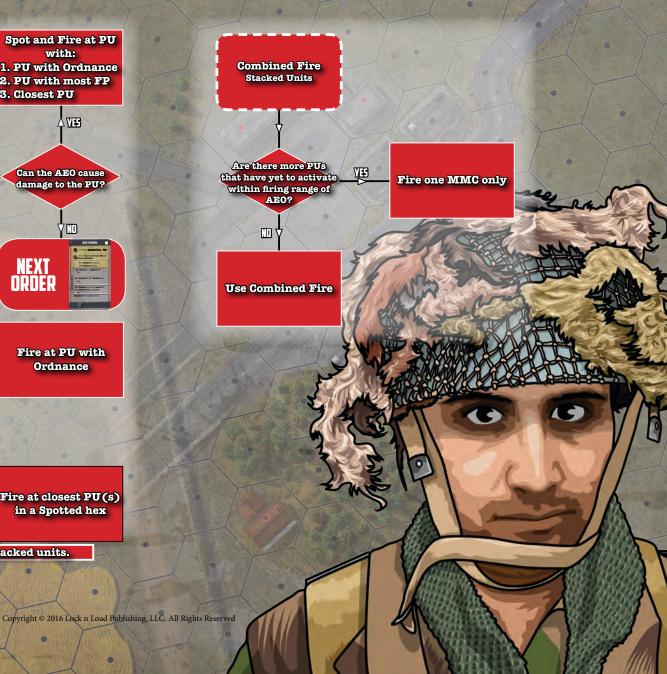

# LOCK 'N LOAD TACTICAL SOLO FIRE BEHAVIOR FLOWCHART

#### Fire Action Spot and Fire at PU Firing a Vehicle and with: Firing a MMC\* 1. PU with Ordnance Weapon Team\* 2. PU with most FP 3. Closest PU A VIES Does the AEO have a Does the AEO have a Can the AEO cause LOS to a PU(s) in a LOS to a PU(s) in an damage to the PU? Spotted hex Un-Spotted hex VIII\ NEXT Order Any PUs have Fire at PU with Can the AEO cause Ordnance? damage to the PU? **Ordnance** Spotted hex containing VE5 Fire at PU needed for PU(s) needed for **Victory Condition** Victory? Fire at closest PU(s) in a Spotted hex \* Observe Combined Fire Flowchart if the AEO has stacked units.

### Combined Fire Action