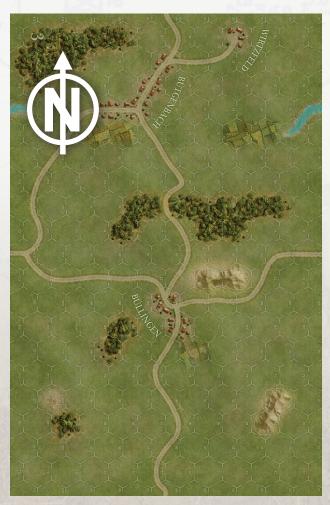

# Scenario [Correction]: Drive to Stolberg

Rotate the Map 90 degrees clock wise so hexrow Axx is north:

# Scenario [Correction]: You Shall Not Pass

Rotate the Map 90 degrees clock wise so hexrow Axx is north:

#### The Victory Conditions should read:

"To win, the French player must exit three counters via the north edge of the Map 3 the end of Turn 9. Any other result is a German victory."