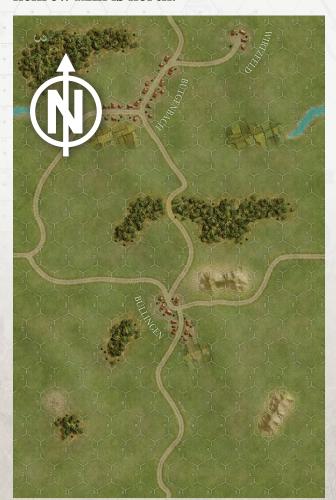

# Scenario [Correction]: Drive to Stolberg

Rotate the Map 90 degrees clock wise so hexrow Axx is north:

# Scenario [Correction]: You Shall Not Pass

Rotate the Map 90 degrees clock wise so hexrow Axx is north:

#### The Victory Conditions should read:

"To win, the French player must exit three counters via the north edge of the Map 3 the end of Turn 9. Any other result is a German victory."