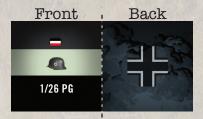

# 1/16 PG Formation Marker [Correction]:

The German 1/16PG Formation Marker has a typo on it. It should read as 1/26 PG. Where ever a scenario requires the use of the 1/26 PG, use the 1/16 PG Formation Marker.

We have also included an image below for you to print out and either mount on a section of chipboard or card stock, or on top of the front of the 1/16 PG counter itself.

### Scenario [Correction]: Jubilee

The German forces are incorrect. The 1/16 PG should read as the 1/26 PG. In addition, the 1/16 PG Formation marker from White Star Rising Second Edition has a typo, and should read 1/26 PG

Please see 6.5 below for a copy of the replacement counter image.