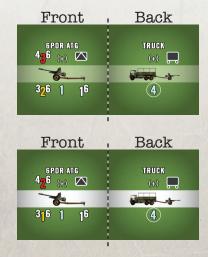

#### 6pdr ATG [Correction]:

The 6pdr ATG does not have a healthy image, and it should have a truck printed on its reverse side.

We have included images below for you to print out and either mount on a section of chipboard or card stock, or on top of the front of the 6pdr ATG and Truck (attached) counter themselves.