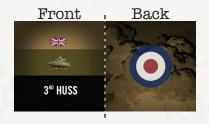

# 3rd Hussar Formation Marker [Correction]:

The British 3rd Hussar Formation Marker was not included in the counter mix. We have included an image below for you to print out and either mount on a section of chipboard or card stock..