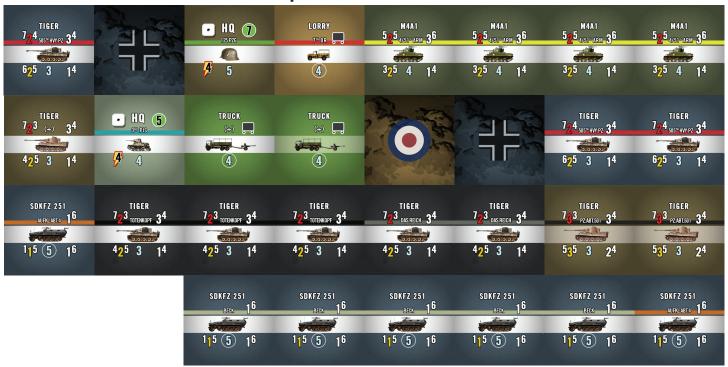

#### Nations at War Replacement Counters Sheet 01/01 Front

| 5,5 M4A1<br>5,5 5,4 36<br>3,5 4 24                                 | 5 <sub>8</sub> 5 <sub>4/51-ARM</sub> 36<br>3 <sub>8</sub> 5 4 24 | 5 5 5 4 24                                                                            | 5 5 4 24                          | 1 <sub>1</sub> 6 <sub>7708</sub>   | 125 PZG 125 PZ | 1/26 PG                            | 734 505° HWY PZ 34 635 3 24                      |
|--------------------------------------------------------------------|------------------------------------------------------------------|---------------------------------------------------------------------------------------|-----------------------------------|------------------------------------|--------------------------------------------------------------------------------------------------------------------------------------------------------------------------------------------------------------------------------------------------------------------------------------------------------------------------------------------------------------------------------------------------------------------------------------------------------------------------------------------------------------------------------------------------------------------------------------------------------------------------------------------------------------------------------------------------------------------------------------------------------------------------------------------------------------------------------------------------------------------------------------------------------------------------------------------------------------------------------------------------------------------------------------------------------------------------------------------------------------------------------------------------------------------------------------------------------------------------------------------------------------------------------------------------------------------------------------------------------------------------------------------------------------------------------------------------------------------------------------------------------------------------------------------------------------------------------------------------------------------------------------------------------------------------------------------------------------------------------------------------------------------------------------------------------------------------------------------------------------------------------------------------------------------------------------------------------------------------------------------------------------------------------------------------------------------------------------------------------------------------------|------------------------------------|--------------------------------------------------|
| 7 <sub>8</sub> 4 <sub>505-1977</sub> , 34<br>6 <sub>3</sub> 5 3 24 | 7 <sub>3</sub> 4 <sub>555</sub> HWP2 34<br>6 <sub>3</sub> 5 3 24 | SS PZ.ABT.101                                                                         | ≯K<br>3™ HUSS                     | 6PDR ATG<br>436 (+) ☑<br>326 1 16  | 426 (+) ☑<br>316 1 16                                                                                                                                                                                                                                                                                                                                                                                                                                                                                                                                                                                                                                                                                                                                                                                                                                                                                                                                                                                                                                                                                                                                                                                                                                                                                                                                                                                                                                                                                                                                                                                                                                                                                                                                                                                                                                                                                                                                                                                                                                                                                                          | HQ (5)                             | 7 <sub>3</sub> 3 (+) 34<br>5 <sub>3</sub> 5 3 24 |
| 7 <sub>3</sub> 3 FIGER 34 535 3 24                                 | 73 <sup>3</sup> PLASISI 34 535 3 24                              | 7 <sub>3</sub> 3 <sub>DISPRECH</sub> 3 <sup>4</sup> 5 <sub>3</sub> 5 3 2 <sup>4</sup> | 7,3 DISPRICE 34 535 3 24          | 733 TIBER 733 TUTBKOFF 34 535 3 24 | 733 TIGER 733 TUTEMOPE 34 535 3 24                                                                                                                                                                                                                                                                                                                                                                                                                                                                                                                                                                                                                                                                                                                                                                                                                                                                                                                                                                                                                                                                                                                                                                                                                                                                                                                                                                                                                                                                                                                                                                                                                                                                                                                                                                                                                                                                                                                                                                                                                                                                                             | 733 TIBER 733 TOTEMORE 34 535 3 24 | SDKFZ 251<br>AURILABI4 16<br>215 5 15            |
| SDKFZ 251<br>AURICARTA 16<br>215 5 15                              | SDKFZ 251<br>BEEK 16<br>215 5 15                                 | SDKFZ 251<br>BEDK 16<br>215 5 15                                                      | SDKFZ 251<br>BECK 16<br>2 15 5 15 | SDKFZ 251<br>BEEK 16<br>215 5 15   | SDNFZ 251<br>BEEK 16<br>215 5 15                                                                                                                                                                                                                                                                                                                                                                                                                                                                                                                                                                                                                                                                                                                                                                                                                                                                                                                                                                                                                                                                                                                                                                                                                                                                                                                                                                                                                                                                                                                                                                                                                                                                                                                                                                                                                                                                                                                                                                                                                                                                                               |                                    |                                                  |

#### Nations at War Replacement Counters Sheet 01/01 Back